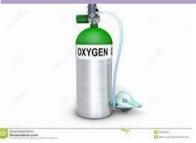

## St Thomas More RC Academy

Task 1

Lots of people believe in God Choose 3 things from these pictures and explain why people might say that God is like these things.

Task 1 Write your answers onto this slide