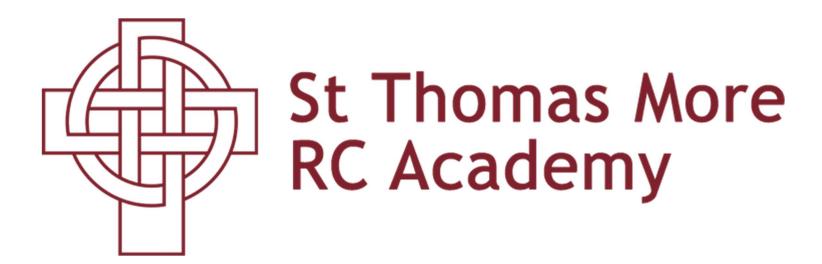

## Task 1

The task : Playing Card Tower Challenge

Work alone or with a partner and build a tower with no less than 5 cards.

How tall a structure can you make How stable a structure can you make ? How long will it stand for?

You have 10 minutes.

No cheating, I'm trusting you 🙂

What did you learn about yourself from this task ?
Do you think that your playing card tower is a good symbol for a religion? Why or why not?

What to do next? When you have completed the task , please bring them to school in September. It's fine to send in a photo of your tower or t-shirt design. You can send a video of the tower challenge if you wish. Best of luck and I hope that you enjoy which ever task you choose.