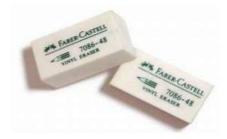

## St Thomas More RC Academy

Task 1

Lots of people believe in God Choose 3 things from these pictures and explain why people might say that God is like these things.

Task 1 Write your answers onto this slide